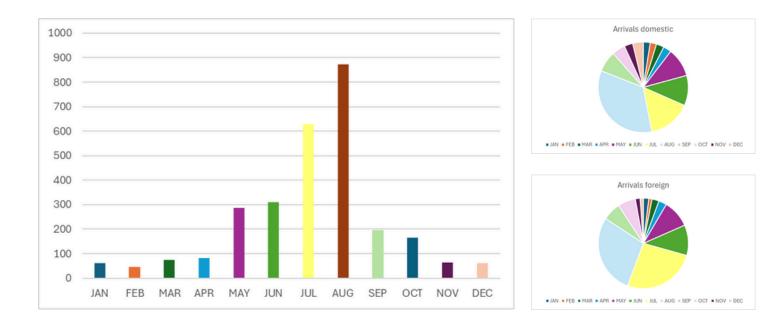

#### Arrivals 2024 - monthly TOTAL

| JAN | FEB | MAR | APR | MAY | JUN | JUL | AUG | SEP | ост | NOV | DEC |
|-----|-----|-----|-----|-----|-----|-----|-----|-----|-----|-----|-----|
| 62  | 45  | 75  | 85  | 287 | 309 | 630 | 873 | 196 | 164 | 64  | 62  |