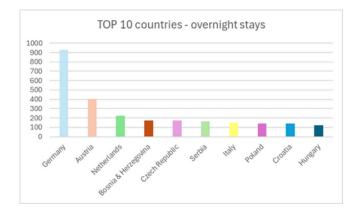

# TOURISM IN NUMBERS RADIJE OB DRAVI 2024



# OVERVIEW 2024



Občina Radlje ob Dravi

#### Arrivals 2024 - monthly TOTAL



| JAN | FEB | MAR | APR | MAY | JUN | JUL | AUG | SEP | ост | NOV | DEC |
|-----|-----|-----|-----|-----|-----|-----|-----|-----|-----|-----|-----|
| 62  | 45  | 75  | 85  | 287 | 309 | 630 | 873 | 196 | 164 | 64  | 62  |



#### **Overnight stays 2024 - monthly TOTAL**



| JAN | FEB | MAR | APR | MAY | JUN | JUL  | AUG  | SEP | ост | NOV | DEC |
|-----|-----|-----|-----|-----|-----|------|------|-----|-----|-----|-----|
| 187 | 98  | 137 | 116 | 401 | 499 | 1083 | 1579 | 298 | 274 | 132 | 219 |















# **Destination Radlje ob Dravi**





## **Green Resort Glamping - Green Key**





### Water park - Blue Flag