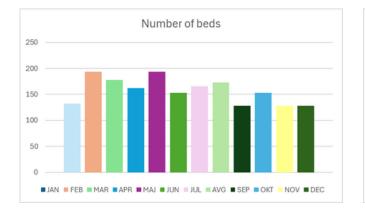

#### Arrivals 2024 - monthly TOTAL

| JAN | FEB | MAR | APR | MAY | JUN | JUL | AUG | SEP | ост | NOV | DEC |
|-----|-----|-----|-----|-----|-----|-----|-----|-----|-----|-----|-----|
| 62  | 45  | 75  | 85  | 287 | 309 | 630 | 873 | 196 | 164 | 64  | 62  |

#### **Overnight stays 2024 - monthly TOTAL**

| JAN | FEB | MAR | APR | MAY | JUN | JUL  | AUG  | SEP | ост | NOV | DEC |
|-----|-----|-----|-----|-----|-----|------|------|-----|-----|-----|-----|
| 187 | 98  | 137 | 116 | 401 | 499 | 1083 | 1579 | 298 | 274 | 132 | 219 |