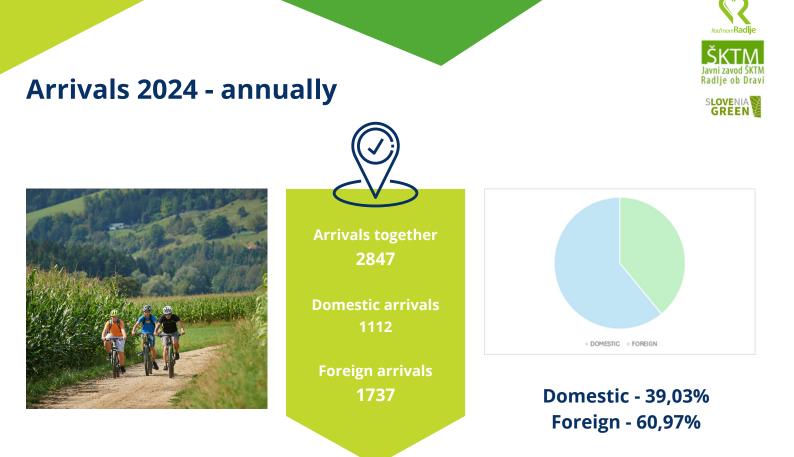

# TOURISM IN NUMBERS RADIJE OB DRAVI 2024



# OVERVIEW 2024



Občina Radlje ob Dravi

#### Arrivals 2024 - monthly TOTAL



| JAN | FEB | MAR | APR | MAY | JUN | JUL | AUG | SEP | ост | NOV | DEC |
|-----|-----|-----|-----|-----|-----|-----|-----|-----|-----|-----|-----|
| 62  | 45  | 75  | 85  | 287 | 309 | 630 | 873 | 196 | 164 | 64  | 62  |



#### **Overnight stays 2024 - monthly TOTAL**



| JAN | FEB | MAR | APR | MAY | JUN | JUL  | AUG  | SEP | ост | NOV | DEC |
|-----|-----|-----|-----|-----|-----|------|------|-----|-----|-----|-----|
| 187 | 98  | 137 | 116 | 401 | 499 | 1083 | 1579 | 298 | 274 | 132 | 219 |















# **Destination Radlje ob Dravi**





## **Green Resort Glamping - Green Key**





### Water park - Blue Flag