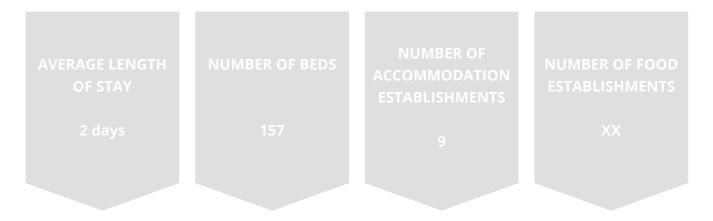

# TOURISM IN NUMBERS RADIJE OB DRAVI 2024



# OVERVIEW 2024



Občina Radlje ob Dravi

#### Arrivals 2024 - monthly TOTAL



| JAN | FEB | MAR | APR | MAY | JUN | JUL | AUG | SEP | ост | NOV | DEC |
|-----|-----|-----|-----|-----|-----|-----|-----|-----|-----|-----|-----|
| 62  | 45  | 75  | 85  | 287 | 309 | 630 | 873 | 196 | 164 | 64  | 62  |



#### **Overnight stays 2024 - monthly TOTAL**



| JAN | FEB | MAR | APR | MAY | JUN | JUL  | AUG  | SEP | ост | NOV | DEC |
|-----|-----|-----|-----|-----|-----|------|------|-----|-----|-----|-----|
| 187 | 98  | 137 | 116 | 401 | 499 | 1083 | 1579 | 298 | 274 | 132 | 219 |















# **Destination Radlje ob Dravi**





## **Green Resort Glamping - Green Key**





### Water park - Blue Flag