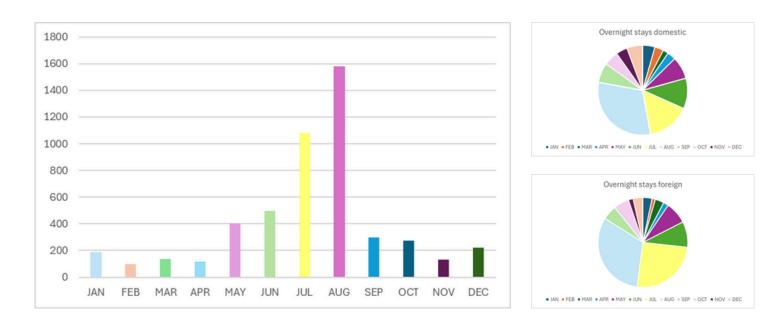

#### **Overnight stays 2024 - monthly TOTAL**

| JAN | FEB | MAR | APR | MAY | JUN | JUL  | AUG  | SEP | ост | NOV | DEC |
|-----|-----|-----|-----|-----|-----|------|------|-----|-----|-----|-----|
| 187 | 98  | 137 | 116 | 401 | 499 | 1083 | 1579 | 298 | 274 | 132 | 219 |