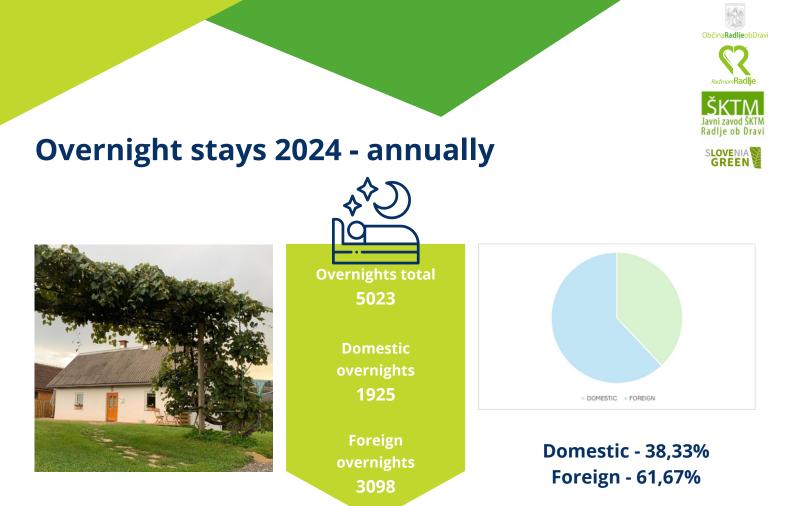

#### **Overnight stays 2024 - monthly TOTAL**

| JAN | FEB | MAR | APR | MAY | JUN | JUL  | AUG  | SEP | ост | NOV | DEC |
|-----|-----|-----|-----|-----|-----|------|------|-----|-----|-----|-----|
| 187 | 98  | 137 | 116 | 401 | 499 | 1083 | 1579 | 298 | 274 | 132 | 219 |