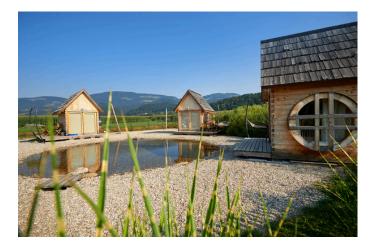

# TOURISM IN NUMBERS RADIJE OB DRAVI 2024



# OVERVIEW 2024



Občina Radlje ob Dravi

#### Arrivals 2024 - monthly TOTAL



| JAN | FEB | MAR | APR | MAY | JUN | JUL | AUG | SEP | ост | NOV | DEC |
|-----|-----|-----|-----|-----|-----|-----|-----|-----|-----|-----|-----|
| 62  | 45  | 75  | 85  | 287 | 309 | 630 | 873 | 196 | 164 | 64  | 62  |



#### **Overnight stays 2024 - monthly TOTAL**



| JAN | FEB | MAR | APR | MAY | JUN | JUL  | AUG  | SEP | ост | NOV | DEC |
|-----|-----|-----|-----|-----|-----|------|------|-----|-----|-----|-----|
| 187 | 98  | 137 | 116 | 401 | 499 | 1083 | 1579 | 298 | 274 | 132 | 219 |















# **Destination Radlje ob Dravi**





## **Green Resort Glamping - Green Key**





### Water park - Blue Flag