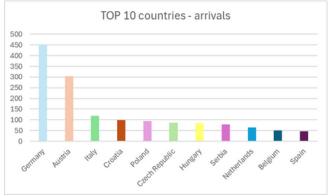

# TOURISM IN NUMBERS RADIJE OB DRAVI 2024



# OVERVIEW 2024



Občina Radlje ob Dravi

#### Arrivals 2024 - monthly TOTAL



| JAN | FEB | MAR | APR | MAY | JUN | JUL | AUG | SEP | ост | NOV | DEC |
|-----|-----|-----|-----|-----|-----|-----|-----|-----|-----|-----|-----|
| 62  | 45  | 75  | 85  | 287 | 309 | 630 | 873 | 196 | 164 | 64  | 62  |



#### **Overnight stays 2024 - monthly TOTAL**



| JAN | FEB | MAR | APR | MAY | JUN | JUL  | AUG  | SEP | ост | NOV | DEC |
|-----|-----|-----|-----|-----|-----|------|------|-----|-----|-----|-----|
| 187 | 98  | 137 | 116 | 401 | 499 | 1083 | 1579 | 298 | 274 | 132 | 219 |















# **Destination Radlje ob Dravi**





## **Green Resort Glamping - Green Key**





### Water park - Blue Flag