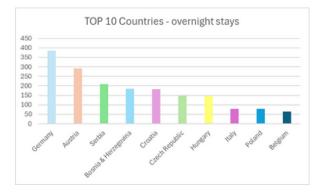

### **Overnight stays 2023 - annually**

Domestic - 40,7% Forgein - 59,3%

**Overnight stays 2023 - monthly TOTAL** 

| JAN | FEB | MAR | APR | MAY | JUN | JUL | AUG | SEP | ОСТ | NOV | DEC |
|-----|-----|-----|-----|-----|-----|-----|-----|-----|-----|-----|-----|
| 160 | 175 | 109 | 259 | 314 | 443 | 836 | 489 | 369 | 115 | 69  | 169 |