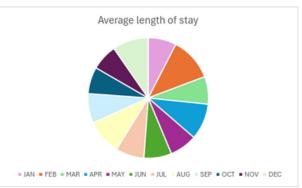

AVERAGE LENGTH OF STAY

NUMBER OF

NUMBER OF
ACCOMMODATIOS

NUMBER OF FOOI ESTABLISHMENTS

1,8

172

6

8