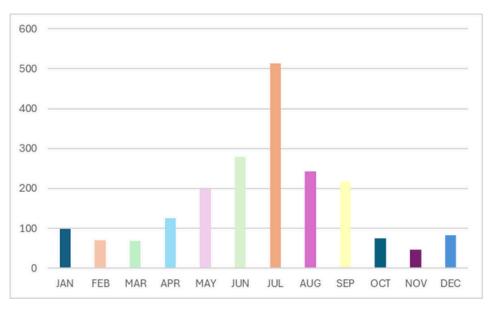

### **Arrivals 2023 - monthly TOTAL**

| JAN | FEB | MAR | APR | MAY | JUN | JUL | AUG | SEP | ост | NOV | DEC |
|-----|-----|-----|-----|-----|-----|-----|-----|-----|-----|-----|-----|
| 99  | 70  | 69  | 125 | 199 | 279 | 513 | 242 | 218 | 75  | 46  | 82  |