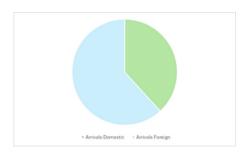

#### **Arrivals 2023 - annually**

Foreign arrivals

770

Domestic- 38,2% Forgein - 61,8%