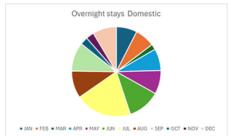

### **Overnight stays 2023 - annually**

Domestic - 40,7% Forgein - 59,3%

**Overnight stays 2023 - monthly TOTAL** 

| JAN | FEB | MAR | APR | MAY | JUN | JUL | AUG | SEP | ОСТ | NOV | DEC |
|-----|-----|-----|-----|-----|-----|-----|-----|-----|-----|-----|-----|
| 160 | 175 | 109 | 259 | 314 | 443 | 836 | 489 | 369 | 115 | 69  | 169 |