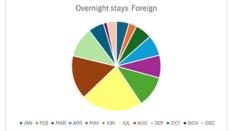

### **Overnight stays 2023 - annually**

Domestic - 40,7% Forgein - 59,3%

**Overnight stays 2023 - monthly TOTAL** 

| JAN | FEB | MAR | APR | MAY | JUN | JUL | AUG | SEP | ОСТ | NOV | DEC |
|-----|-----|-----|-----|-----|-----|-----|-----|-----|-----|-----|-----|
| 160 | 175 | 109 | 259 | 314 | 443 | 836 | 489 | 369 | 115 | 69  | 169 |