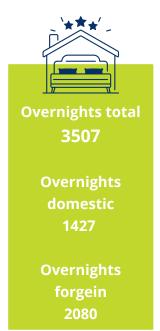

### **Overnight stays 2023 - annually**

Domestic - 40,7% Forgein - 59,3%

**Overnight stays 2023 - monthly TOTAL** 

| JAN | FEB | MAR | APR | MAY | JUN | JUL | AUG | SEP | ОСТ | NOV | DEC |
|-----|-----|-----|-----|-----|-----|-----|-----|-----|-----|-----|-----|
| 160 | 175 | 109 | 259 | 314 | 443 | 836 | 489 | 369 | 115 | 69  | 169 |