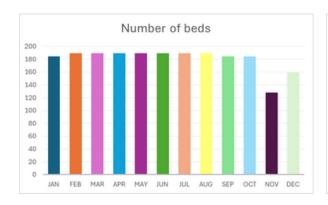

AVERAGE LENGTH OF STAY

NUMBER OF

NUMBER OF
ACCOMMODATIOS

NUMBER OF FOOI ESTABLISHMENTS

1,8

172

6

8