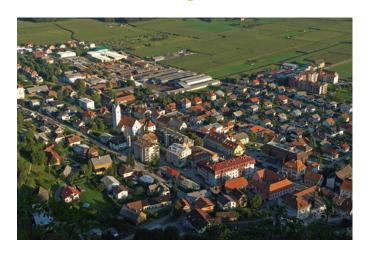

## RADLJE OB DRAVI

In the centre of the Drava Valley, between Dravograd and Maribor, right on the border with Austria, lies the town of Radlje, which enjoys a very beautiful geographical location at an altitude of 371 m. It is surrounded on one side by the hills of Kozjak and on the other by the hills of Pohorje, which are covered with the most beautiful forests in Slovenia. Radlje ob Dravi is one of the first destinations in Slovenia to be awarded the Slovenia Green Silver label as a symbol of sustainable and green development. Untouched nature, numerous cycling and hiking trails and the hospitality of the locals are just some of the reasons to visit the destination.