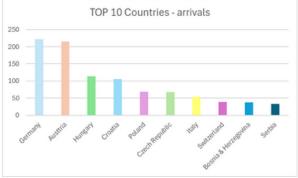

#### **Arrivals 2023 - annually**

Foreign arrivals

770

Domestic- 38,2% Forgein - 61,8%

### **Arrivals 2023 - monthly TOTAL**

| JAN | FEB | MAR | APR | MAY | JUN | JUL | AUG | SEP | ост | NOV | DEC |
|-----|-----|-----|-----|-----|-----|-----|-----|-----|-----|-----|-----|
| 99  | 70  | 69  | 125 | 199 | 279 | 513 | 242 | 218 | 75  | 46  | 82  |