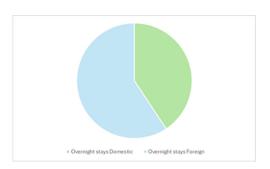

### **Overnight stays 2023 - annually**

Domestic - 40,7% Forgein - 59,3%

**Overnight stays 2023 - monthly TOTAL** 

| JAN | FEB | MAR | APR | MAY | JUN | JUL | AUG | SEP | ОСТ | NOV | DEC |
|-----|-----|-----|-----|-----|-----|-----|-----|-----|-----|-----|-----|
| 160 | 175 | 109 | 259 | 314 | 443 | 836 | 489 | 369 | 115 | 69  | 169 |