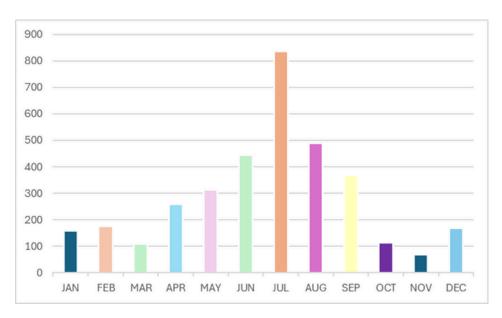

### **Overnight stays 2023 - annually**

Domestic - 40,7% Forgein - 59,3%

**Overnight stays 2023 - monthly TOTAL** 

| JAN | FEB | MAR | APR | MAY | JUN | JUL | AUG | SEP | ОСТ | NOV | DEC |
|-----|-----|-----|-----|-----|-----|-----|-----|-----|-----|-----|-----|
| 160 | 175 | 109 | 259 | 314 | 443 | 836 | 489 | 369 | 115 | 69  | 169 |