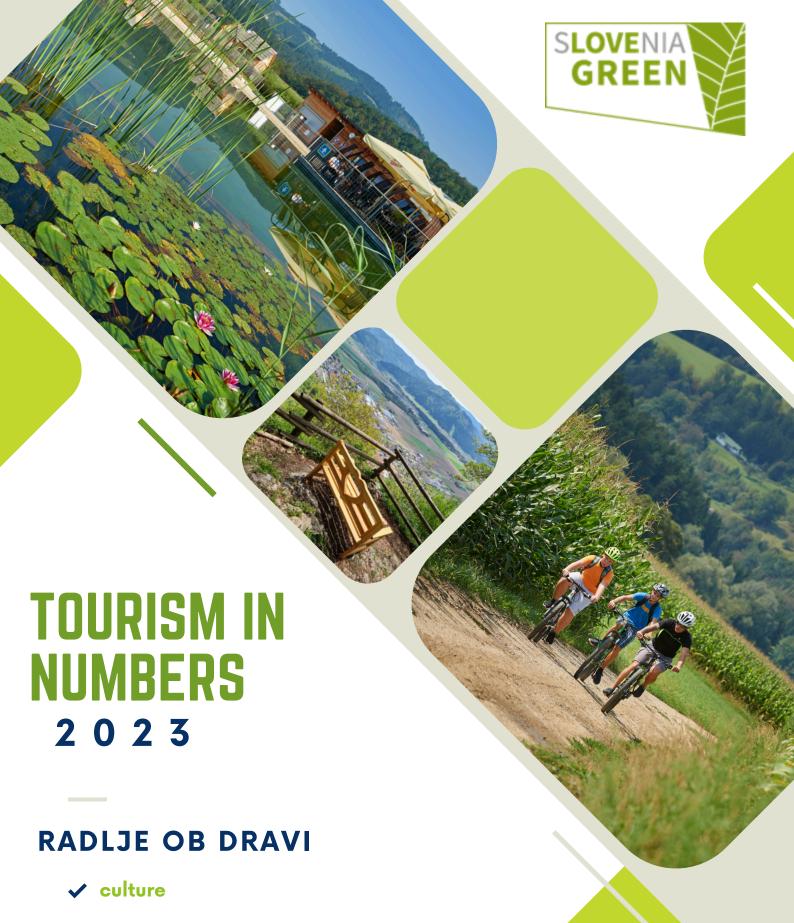

## RADLJE OB DRAVI

In the centre of the Drava Valley, between Dravograd and Maribor, right on the border with Austria, lies the town of Radlje, which enjoys a very beautiful geographical location at an altitude of 371 m. It is surrounded on one side by the hills of Kozjak and on the other by the hills of Pohorje, which are covered with the most beautiful forests in Slovenia. Radlje ob Dravi is one of the first destinations in Slovenia to be awarded the Slovenia Green Silver label as a symbol of sustainable and green development. Untouched nature, numerous cycling and hiking trails and the hospitality of the locals are just some of the reasons to visit the destination.